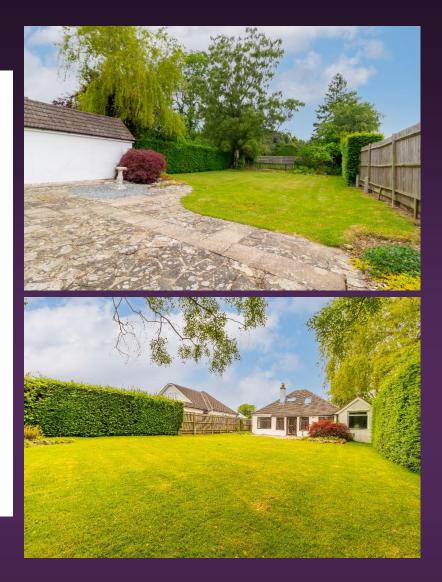

## Guide Price £750,000

Rayners are delighted to present to the market this detached chalet style bungalow situated on a popular residential road. The property sits on a large, level plot and offers scope for extension subject to the usual planning consents. Currently the flexible accommodation is arranged as three bedrooms and three reception rooms with two of the double bedrooms being on the first floor along with a modern bathroom. Downstairs is a spacious and airy entrance hall, double bedroom with the use of the 'jack and jill' shower room, two spacious reception rooms, a study/bedroom four and the fitted kitchen. The main lounge features a log burner and offers direct access out to the level rear garden that is approximately 135ft long by 47ft wide. The garage is accessed via a gated entrance and there is additional parking for several vehicles to the front. In our opinion, the property is presented in good order throughout, yet still provides the potential to reconfigure or extend to create your own bespoke home. Viewing is highly recommended.