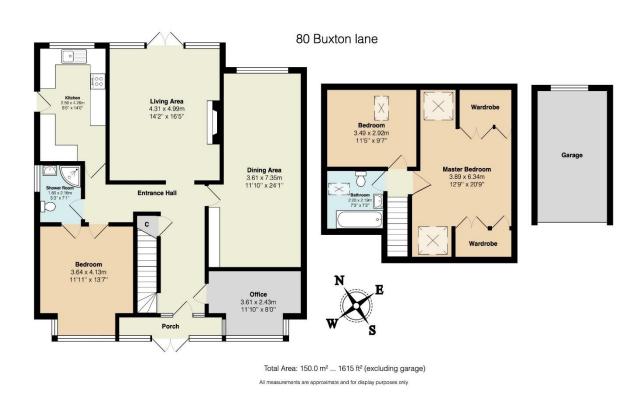

## Guide Price £750,000

Rayners are delighted to present to the market this detached chalet style bungalow situated on a popular residential road. The property sits on a large, level plot and offers scope for extension subject to the usual planning consents. Currently the flexible accommodation is arranged as three bedrooms and three reception rooms with two of the double bedrooms being on the first floor along with a modern bathroom. Downstairs is a spacious and airy entrance hall, double bedroom with the use of the 'jack and jill' shower room, two spacious reception rooms, a study/bedroom four and the fitted kitchen. The main lounge features a log burner and offers direct access out to the level rear garden that is approximately 135ft long by 47ft wide. The garage is accessed via a gated entrance and there is additional parking for several vehicles to the front. In our opinion, the property is presented in good order throughout, yet still provides the potential to reconfigure or extend to create your own bespoke home. Viewing is highly recommended.