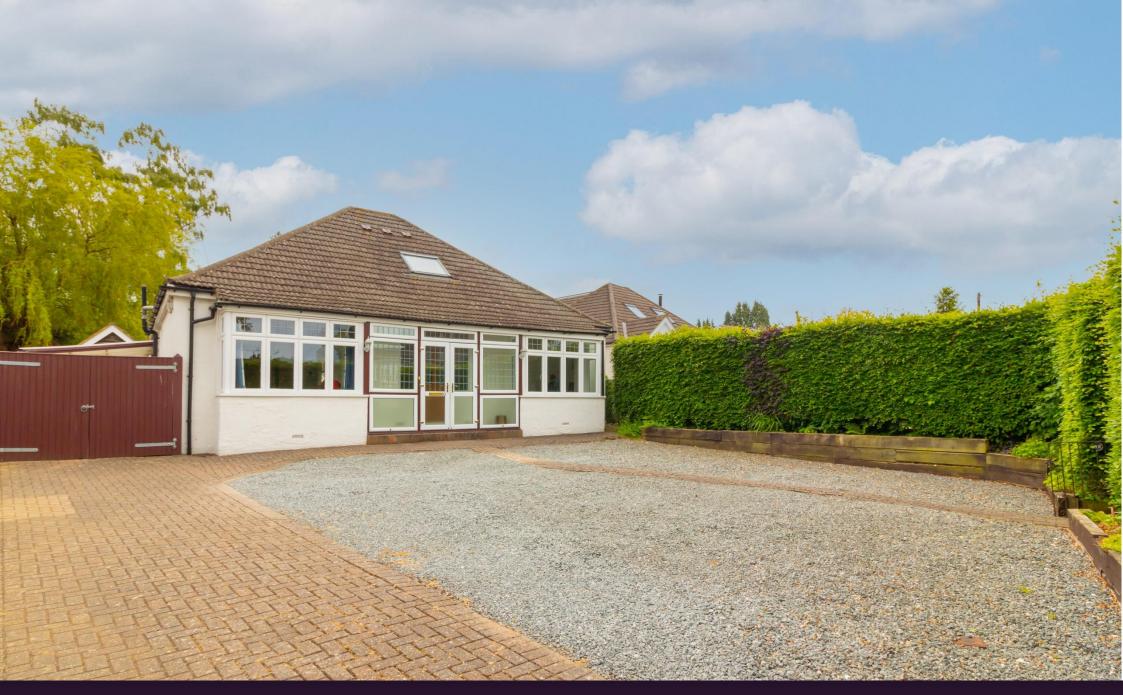

## Guide Price £750,000

Rayners are delighted to present to the market this detached chalet style bungalow situated on a popular residential road. The property sits on a large, level plot and offers scope for extension subject to the usual planning consents. Currently the flexible accommodation is arranged as three bedrooms and three reception rooms with two of the double bedrooms being on the first floor along with a modern bathroom. Downstairs is a spacious and airy entrance hall, double bedroom with the use of the 'jack and jill' shower room, two spacious reception rooms, a study/bedroom four and the fitted kitchen. The main lounge features a log burner and offers direct access out to the level rear garden that is approximately 135ft long by 47ft wide. The garage is accessed via a gated entrance and there is additional parking for several vehicles to the front. In our opinion, the property is presented in good order throughout, yet still provides the potential to reconfigure or extend to create your own bespoke home. Viewing is highly recommended.